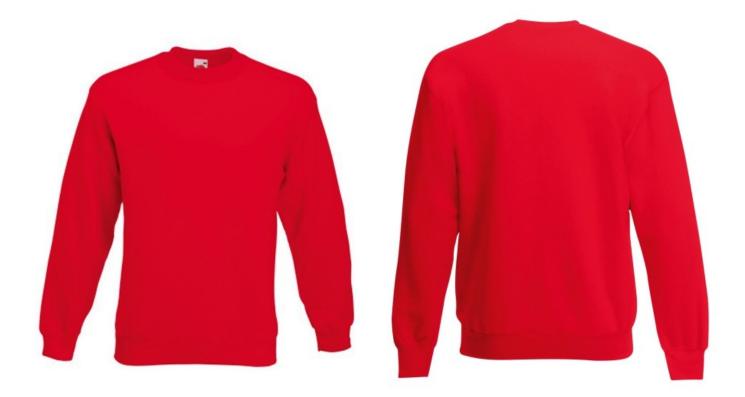

# FRUIT OF THE LOOM, CLASSIC SET-IN SWEAT, CLASSIC MEN'S HOODIE, RED, L

# Specification

Fruit of the Loom, Classic Set-in Sweat, Men's Sweatshirt, Red, L. Lightweight classic men's sweatshirt, 80% cotton and 20% polyester, 280gm / m2, with light collar, sweatshirt and sleeves, excellent for branding, leisure and all activities. Branding: DTG, screen printing, flex, flock